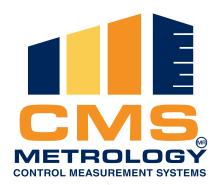

## ST series digital torque meter

ST series of digital torque meter is an intelligent metrologic instrument, it is designed for various torques testing and measuring wich is mainly used for detecting and calibrating various powers screwdrivers and wrench torque control, for the relative torsion torque testing and the torsion fracture parts testing. Widely used in electric, light industry, machine-made industry, scientific research and so on.

## **SPECIFICATION**

- ·Peak hold function
- ·Catch and hold the peak value in the test
- ·Peak hold auto-release function

Catch the peak value and show it on display 1-10 seconds then release the value and ready for next peak.

- ·Automathic power off
- •The ST series have automatic power off functions to save battery and to keep the meter sale. Power off time can be setup by yourself.
- ·Compare function
- Initial input pf the tolerance limit (max/min) enables the device to judge the measurement result as GO (green pilot lamp) NG (red pilot lamp).
- ·Calculate average function.
- ·Unit conversion
- It is possible to convert the graduations of N, m, kgf, cm, lbf in automatically
- ·RS232C output/printer/ST-50.500 is printer inside.
- ·RS232C output connect with peripheral equipment, take the printer for example. It is also can be collocated with software, wich can input the data to the computer and dispose the data.