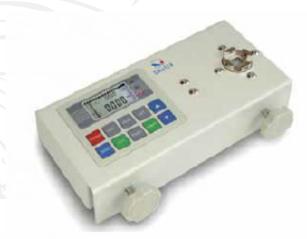

## ST series digital torque meter

ST series of digital torque meter is an intelligent metrologic instrument, it is designed for various torques testing and measuring wich is mainly used for detecting and calibrating various powers screwdrivers and wrench torque control, for the relative torsion torque testing and the torsion fracture parts testing. Widely used in electric, light industry, machine-made industry, scientific research and so on.

## **SPECIFICATION**

- ·Peak hold function
- ·Catch and hold the peak value in the test
- ·Peak hold auto-release function

Catch the peak value and show it on display 1-10 seconds then release the value and ready for next peak.

- ·Automathic power off
- •The ST series have automatic power off functions to save battery and to keep the meter sale. Power off time can be setup by yourself.
- ·Compare function
- Initial input pf the tolerance limit (max/min) enables the device to judge the measurement result as GO (green pilot lamp) NG (red pilot lamp).
- ·Calculate average function.
- ·Unit conversion
- It is possible to convert the graduations of N, m, kgf, cm, lbf in automatically
- ·RS232C output/printer/ST-50.500 is printer inside.
- ·RS232C output connect with peripheral equipment, take the printer for example. It is also can be collocated with software, wich can input the data to the computer and dispose the data.